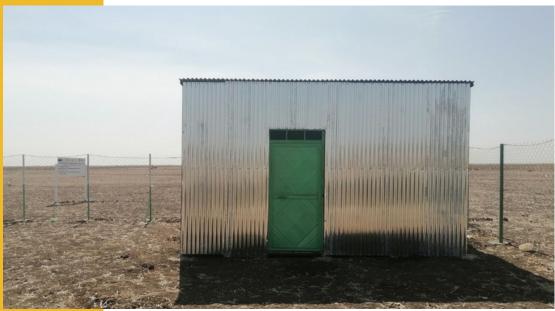

### **PROJECT OVERVIEW**

Projects Name: Construction of Warehouse & Nutrition Shelter

Owner: ALIGHT Organization.

Location: Tunadbah Refugee Camp, Gadaref State

Start Date: December -2021

Status: Completed