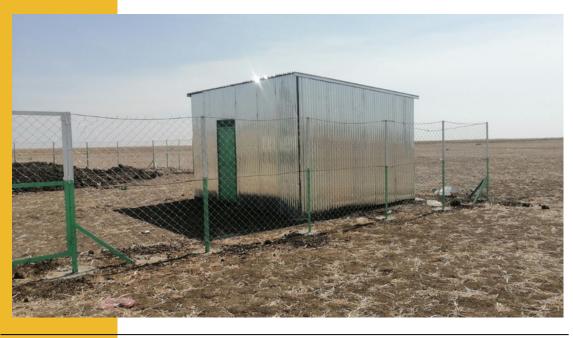

### **PROJECT OVERVIEW**

Projects Name: Construction of Warehouse & Nutrition Shelter

Owner: ALIGHT Organization.

Location: Tunadbah Refugee Camp, Gadaref State

Start Date: December -2021

Status: Completed