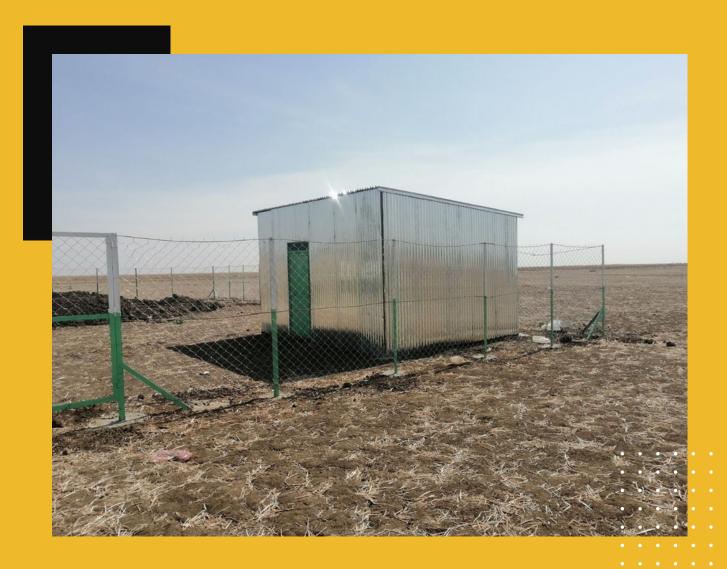

### **PROJECT OVERVIEW**

Projects Name: Construction of Warehouse & Nutrition Shelter

Owner: ALIGHT Organization.

Location: Tunadbah Refugee Camp, Gadaref State

Start Date: December -2021

Status: Completed