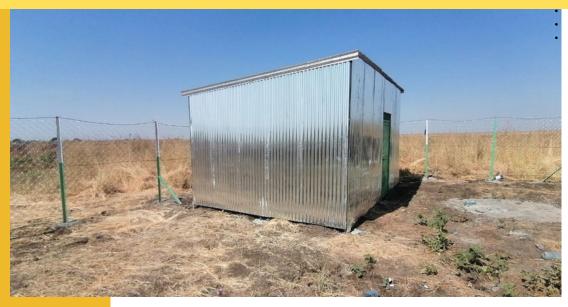

### **PROJECT OVERVIEW**

Projects Name: Construction of Warehouse & Nutrition Shelter

Owner: ALIGHT Organization.

Location: Tunadbah Refugee Camp, Gadaref State

Start Date: December -2021

Status: Completed