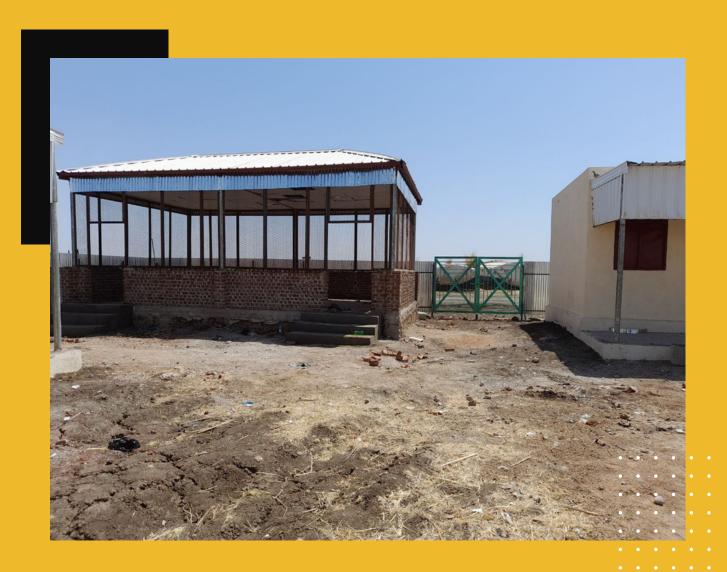

### **PROJECT OVERVIEW**

Projects Name: Construction of Warehouse & Nutrition Shelter

Owner: ALIGHT Organization.

Location: Tunadbah Refugee Camp, Gadaref State

Start Date: December -2021

Status: Completed

## **SHELTER**