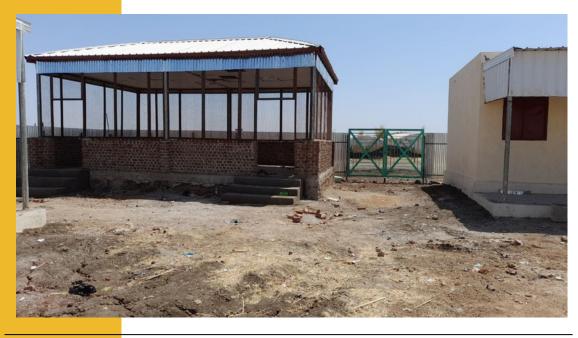

### **PROJECT OVERVIEW**

Projects Name: Construction of Warehouse & Nutrition Shelter

Owner: ALIGHT Organization.

Location: Tunadbah Refugee Camp, Gadaref State

Start Date: December -2021

Status: Completed