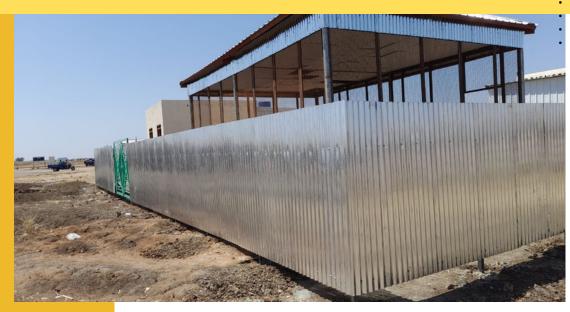

### **PROJECT OVERVIEW**

Projects Name: Construction of Warehouse & Nutrition Shelter

Owner: ALIGHT Organization.

Location: Tunadbah Refugee Camp, Gadaref State

Start Date: December -2021

Status: Completed

## **SHELTER**