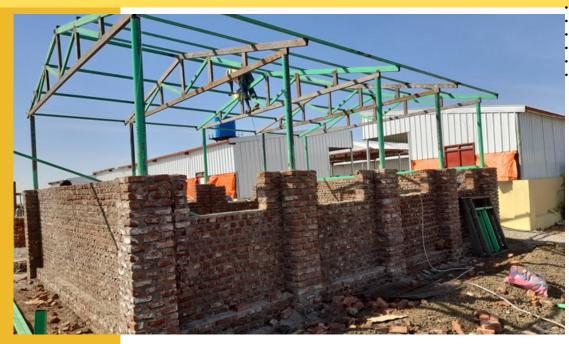

## **PROJECT OVERVIEW**

Projects Name: Construction of Warehouse & Nutrition Shelter

Owner: ALIGHT Organization.

Location: Tunadbah Refugee Camp, Gadaref State

Start Date: December -2021

Status: Completed

## **SHELTER**