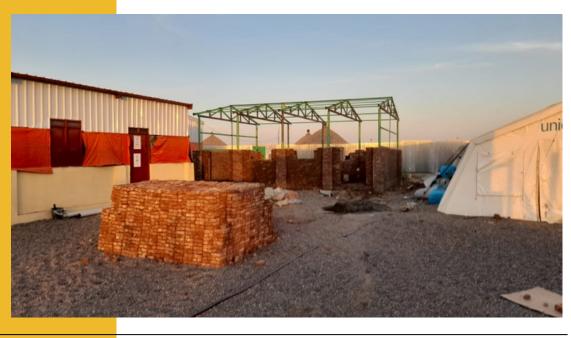

## **PROJECT OVERVIEW**

Projects Name: Construction of Warehouse & Nutrition Shelter

Owner: ALIGHT Organization.

Location: Tunadbah Refugee Camp, Gadaref State

Start Date: December -2021

Status: Completed

## **SHELTER**