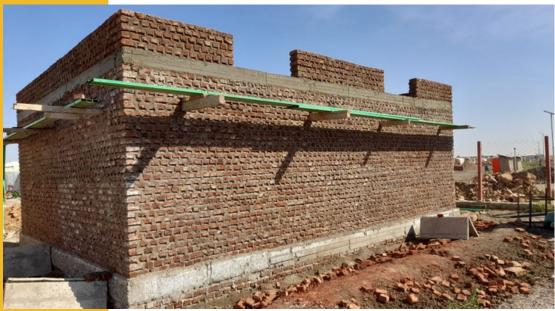

## **PROJECT OVERVIEW**

Projects Name: Construction of Warehouse & Nutrition Shelter

Owner: ALIGHT Organization.

Location: Tunadbah Refugee Camp, Gadaref State

Start Date: December -2021

Status: Completed

## **SHELTER**