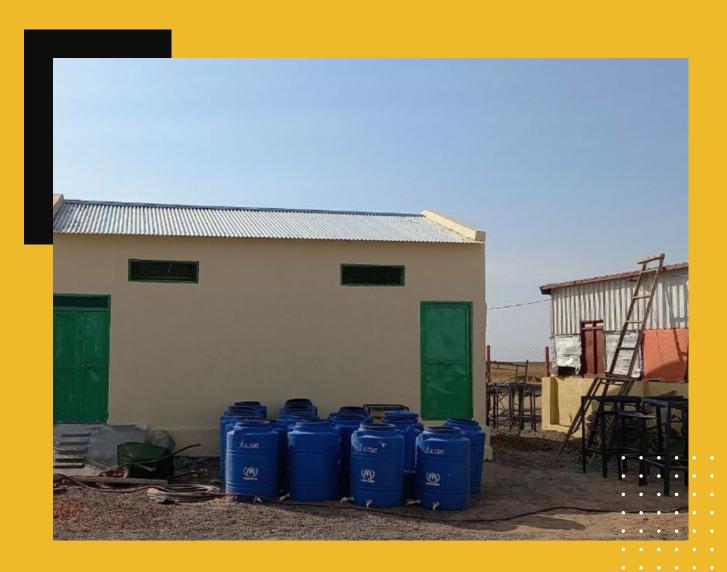

## **PROJECT OVERVIEW**

Projects Name: Construction of Warehouse & Nutrition Shelter

Owner: ALIGHT Organization.

Location: Tunadbah Refugee Camp, Gadaref State

Start Date: December -2021

Status: Completed

## **SHELTER**